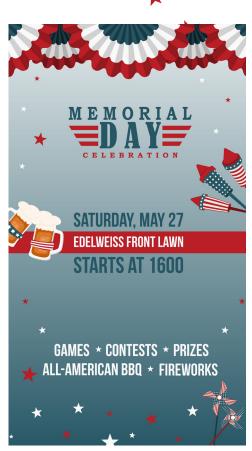

## **MEMORIAL WEEKEND SCHEDULE**

|                                                                                       |                                 | * • • • • • • • • • • • • • • • • • • •           |
|---------------------------------------------------------------------------------------|---------------------------------|---------------------------------------------------|
| *                                                                                     |                                 | *                                                 |
| Friday, May 26                                                                        |                                 |                                                   |
| Market Station Breakfast Buffet                                                       | 0630 - 1000                     | Adult \$14.50 / Child \$6.50 / 4 and under free   |
| Pullman Café                                                                          | 0700 - 2200                     |                                                   |
| Partnach Gorge Tour                                                                   | 0900 - 1300                     | Adult \$35/ Child \$20 / Infant \$10              |
| Ettal Monastery Tour                                                                  | 1030 - 1430                     | Adult \$42 / Child \$20 / Infant \$10             |
| Market Station Dinner                                                                 | 1630 - 2000                     | Adult \$19.50 / Child \$8.50 / 4 and under free   |
| Kids Night Out ( Ages 5 – 12)                                                         | 1700 - 2200                     | \$45 first child \$40 each sibling                |
| Zuggy's Base Camp                                                                     | 1700 - 2300                     |                                                   |
| Griesbrau Brewery Tour                                                                | 1815 - 2200                     | Adults (16 and up) \$52                           |
| Saturday, May 27                                                                      |                                 |                                                   |
| Market Station Breakfast Buffet                                                       | 0630 - 1030                     | Adult \$14.50 / Child \$6.50 / 4 and under free   |
| Pullman Café                                                                          | 0700 - 2200                     |                                                   |
| Neuschwanstein Castle Tour                                                            | 0800 -1700                      | Adult \$90/ Child \$40 / Infant \$20              |
| Alpine Coaster (Special Tour if canceled. See Alpine Adventures.)                     | 1000 - 1400                     | Adult \$49/ Child \$27 / Infant \$15              |
| Free BMW Test Drives                                                                  | 1000 - 1800                     | Sign up with representatives in lobby             |
| Zuggy's Base Camp                                                                     | 2000 - 2300                     |                                                   |
| Horse and Carriage Ride                                                               | (1800/1910/2020)                | Adult \$24 / Child \$20 / Infant \$15             |
| Griesbrau Brewery Tour                                                                | 1815 - 2200                     | Adults (16 and up) \$52                           |
| Memorial Weekend Celebration!                                                         | 1600 - 2200                     |                                                   |
| All - American Barbecue                                                               | 1600 - 2030                     | Adults \$24.95 / Child \$10.95 / 4 and under free |
| All-you-can-eat BBQ on Edelweiss front lawn. Advance w                                |                                 |                                                   |
| Indoor and Outdoor Activities                                                         | 1600 - 2100                     | FREE!                                             |
| Enjoy a night of activities like mini golf, bouncy houses, 3  Fireworks on Front Lawn | legged races, mass holding 2200 | g and many more!<br>FREE!                         |
|                                                                                       | 2200                            | TALL.                                             |
| Sunday, May 28                                                                        |                                 |                                                   |
| Market Station Breakfast Buffet                                                       | 0630 - 1030                     | Adult \$14.50 / Child \$6.50 / 4 and under free   |
| Pullman Café                                                                          | 0700 - 2200                     |                                                   |
| Dachau Concentration Camp                                                             | 0830 - 1700                     | Adult \$60 / Child \$30 / Infant \$20             |
| Partnach Gorge Day Hike                                                               | 0900 - 1300                     | Adult \$35 / Child \$20 / Infant \$10             |
| Free BMW Test Drives                                                                  | 1000 - 1400                     | Sign up with representatives in lobby             |
| Alpine Coaster (Special Tour if canceled. See Alpine Adventures.)                     | 1000 - 1400                     | Adult \$49/ Child \$27 / Infant \$15              |
| Market Station Dinner                                                                 | 1630 - 2000                     | Adults \$19.50 / Child \$8.50 / 4 and under free  |
| Kids Night Out (Ages 5 – 12) with Dinner                                              | 1700 - 2200                     | \$45 first child \$40 each sibling                |
| Horse and Carriage Ride                                                               | (1800/1910/2020)                | Adult \$24 / Child \$20 / Infant \$15             |
| Griesbrau Brewery Tour                                                                | 1815 – 2200                     | Adults (16 and up) \$52                           |
| Zuggy's Base Camp                                                                     | 1700 - 2300                     | ΦΕΕ                                               |
| Bavarian Whiskey Tasting                                                              | 1900                            | \$55 per person / Conference Center -VonSteube    |
| Monday, May 29 Happy Memorial Day!                                                    |                                 |                                                   |
| Market Station Breakfast Buffet                                                       | 0600 - 1030                     | Adult \$14.50 / Child \$6.50 / 4 and under free   |
| Pullman Café                                                                          | 0700 - 2200                     | Late night bar available until 2300.              |
| Neuschwanstein Castle Tour                                                            | 0800 -1700                      | Adult \$90 / Child \$40 / Infant \$20             |
| Griesbrau Brewery Tour  Market Station Dinner                                         | 1815 - 2200<br>1700 - 2100      | Adults (16 and up) \$52                           |
|                                                                                       |                                 | Adults \$19.50 / Child \$8.50 / 4 and under free  |