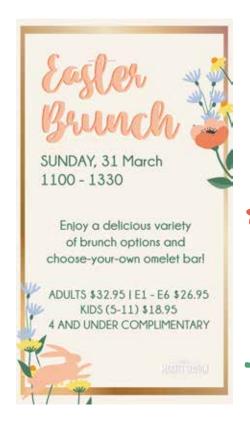

#### 1100 - 1330 **Market Station Special Easter Brunch**

Carving Station and breakfast favorites with soup and salad buffet and assorted desserts Adult \$ 32.95/ \$26.95 (E1 -E6) / Child \$18.95 / 4 and under free