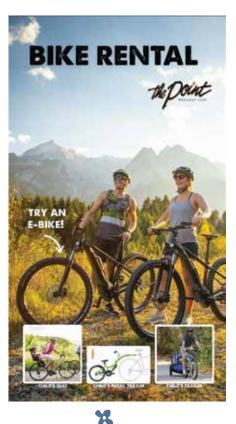

1330 **Market Station Special Easter Brunch**

Carving Station and breakfast favorites with soup and salad buffet and assorted desserts Adult \$ 32.95/ \$26.95 (E1 -E6) / Child \$18.95 / 4 and under free

## Monday, April 1

| Market Station Breakfast   | 0630 – 1000 | Adult \$14.50 / Child \$6.50 / 4 and under free |
|----------------------------|-------------|-------------------------------------------------|
| Pullman Café               | 0700 – 2200 | Bar open until 2300                             |
| Neuschwanstein Castle Tour | 0830-1700   | Adult \$95 / Child \$40 / 4 and under \$20      |
| Market Station Grill       | 1700 - 2100 | Soup & Salad \$13/ Soup, Salad & Grill \$18     |
| Griesbrau Brewery          | 1815 – 2200 | Adult (16 and up) \$52                          |









K



## **EASTER SCHEDULE**